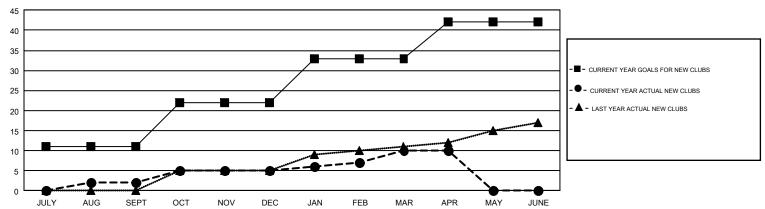

## GMT Constitutional Area 6-Afr, Group L

GMT: SAYED RIZWAN QADRI

REPORT DOES NOT INCLUDE CLUBS IN UNDISTRICTED AREAS.

| Clubs                 |               |           |               | Members               |                           |                         |                                                    |  |
|-----------------------|---------------|-----------|---------------|-----------------------|---------------------------|-------------------------|----------------------------------------------------|--|
| RESULTS FOR 2018-2019 |               |           |               | RESULTS FOR 2018-2019 |                           |                         |                                                    |  |
| QUARTER               | NEW CLUB GOAL | NEW CLUBS | DROPPED CLUBS | QUARTER               | MEMBER GROWTH NET<br>GOAL | MEMBER GROWTH<br>ACTUAL | DROPPED<br>MEMBERS ACTUAL<br>(including transfers) |  |
| JULY/AUG/SEPT         | 11            | 2         | 1             | JULY/AUG/SEPT         | 599                       | 245                     | 171                                                |  |
| OCT/NOV/DEC           | 11            | 3         | 4             | OCT/NOV/DEC           | 634                       | 225                     | 543                                                |  |
| JAN/FEB/MAR           | 11            | 5         | 10            | JAN/FEB/MAR           | 588                       | 269                     | 371                                                |  |
| APR/MAY/JUNE          | 9             | 0         | 0             | APR/MAY/JUNE          | 567                       | 96                      | 23                                                 |  |