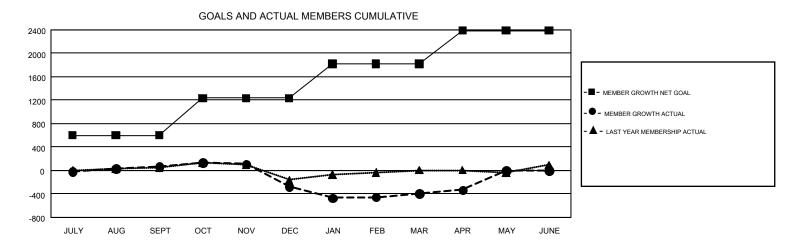

## GMT Constitutional Area 6-Afr, Group L

GMT: SAYED RIZWAN QADRI

REPORT DOES NOT INCLUDE CLUBS IN UNDISTRICTED AREAS.

| Clubs                 |               |           |               | Members               |                           |                         |                                                    |  |
|-----------------------|---------------|-----------|---------------|-----------------------|---------------------------|-------------------------|----------------------------------------------------|--|
| RESULTS FOR 2018-2019 |               |           |               | RESULTS FOR 2018-2019 |                           |                         |                                                    |  |
| QUARTER               | NEW CLUB GOAL | NEW CLUBS | DROPPED CLUBS | QUARTER               | MEMBER GROWTH NET<br>GOAL | MEMBER GROWTH<br>ACTUAL | DROPPED<br>MEMBERS ACTUAL<br>(including transfers) |  |
| JULY/AUG/SEPT         | 11            | 2         | 1             | JULY/AUG/SEPT         | 599                       | 245                     | 171                                                |  |
| OCT/NOV/DEC           | 11            | 3         | 4             | OCT/NOV/DEC           | 634                       | 225                     | 543                                                |  |
| JAN/FEB/MAR           | 11            | 5         | 10            | JAN/FEB/MAR           | 588                       | 269                     | 371                                                |  |
| APR/MAY/JUNE          | 9             | 0         | 0             | APR/MAY/JUNE          | 567                       | 96                      | 23                                                 |  |